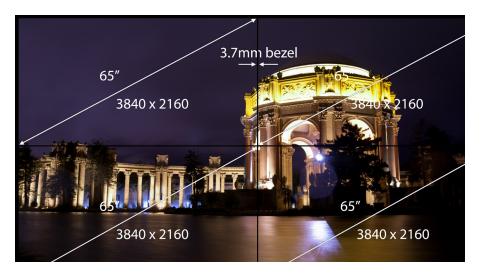

## Introducing the world's first 65" UHD commercial video wall display!

With the native resolution of each display being 3,840 x 2160 you can easily reach 8K with a 2x2 video wall configuration or 12K with a 3x3. Experience an uninterupted viewing experience with the ultra narrow 3.7mm bezel to bezel displays.