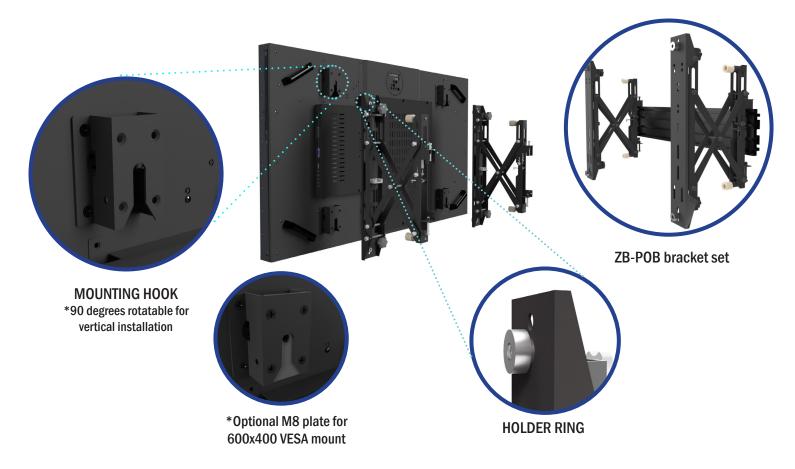

## NEW AND EASY TO INSTALL HOOK&HANG MOUNTING SYSTEM

Hook and hang the display right out of the box onto the mounting bracket with no bolting required!

## Hook & Hang mounting system - installation made quick, easy, and risk free

HH-Series Displays have four Mounting Hooks at the 600x400mm VESA position for Hanging onto the four holder rings that are attached to the mounting bracket. The mounting bracket can be the ZDS Pushout Bracket, or any mounting bracket of your choice.

Simply hang the light weight HH-Series display right out of the box - no need for bolting or screwing!