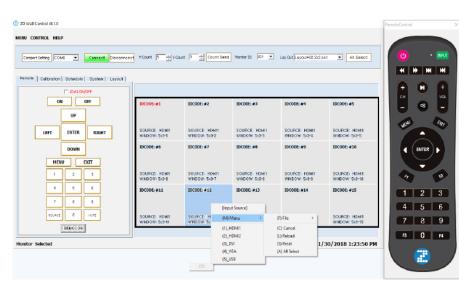

## ZD Wall Control - Powerful video wall control software

Full control of video wall via PC:

- System Settings
- Color Calibration
- Input switching
- Layout configuration switching
- Scheduling of display on/off, backlight brightness and even layouts
- Cooling fan control with tempurature sensor
- Control all or independent displays in a video wall with a single remote (digital and physical)