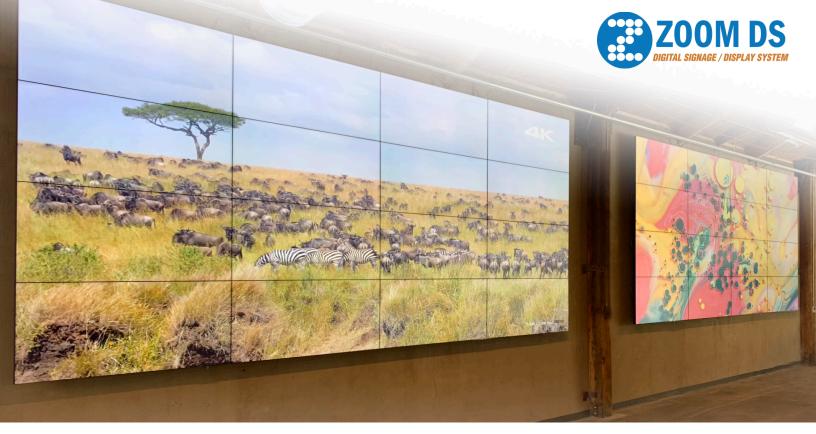

## AVAILABLE IN 46" / 49" / 55" / 65" DISPLAY SIZES

With a combined thin bezel gap of 0.88mm / 1.7mm / 3.5mm between displays UHD resolution available with 65" display models

- Easy to Install: displays are lighter and thinner, and incorporate the all new Hook & Hang bracket system
- Easy 4K input Daisy Chain up to 100 displays
- Compatible with ZDS Push Out Bracket or any VESA standard mounting bracket on the market
- Powerful ZD Wall Control software that allows you to switch inputs and layout configurations
- Fully functional remote control allows you to control each display from a single remote
- Temperature control and monitoring