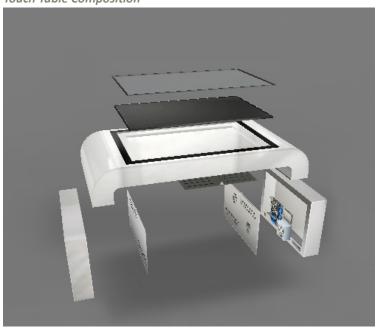

#### **Touch Table Composition**

Touch Table Kiosks work as a great method for sharing information interactively with other collaborators. You can write, play movies, toss around images, zoom in and out of media to reveal even more media, or have the capability of doing anything a powerful touch screen can do that isn't limited by your imagination. These kiosks are fully customizable and can be programmed to utilize any type of additional hardware such as credit card swipers, bar code scanners, or webcams. The standard Touch Table Kiosk model comes in a U shape and in any color.