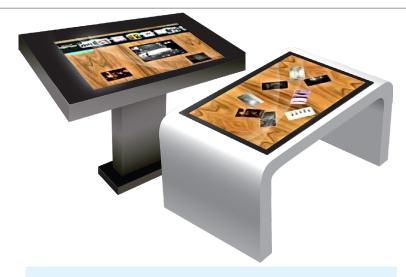

# Touch Table

#### **Touch Table Composition**

Touch Table Kiosks work as a great method for sharing information interactively with other collaborators. You can write, play movies, toss around images, zoom in and out of media to reveal even more media, or have the capability of doing anything a powerful touch screen can do that isn't limited by your imagination. These kiosks are fully customizable and can be programmed to utilize any type of additional hardware such as credit card swipers, bar code scanners, or webcams. The standard Touch Table Kiosk model comes in a U shape and in any color.