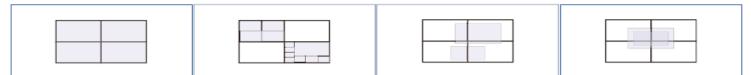

Integrate with HH-Series Hook&Hang mounting system- ZB-POB:Easy to install full-service pushout bracket

All In One 1x4, 1x8,2x2, 2x4, 3x3, 4x3 Video Wall Solutions!

Above: Users can window input sources ANYWHERE across your video wall to create different layouts, including Picture-in-picture. Below: Control software available on Windows, iOS, Linux operating systems. Smart phone /tablet application also available on iOS and Google App Stores.