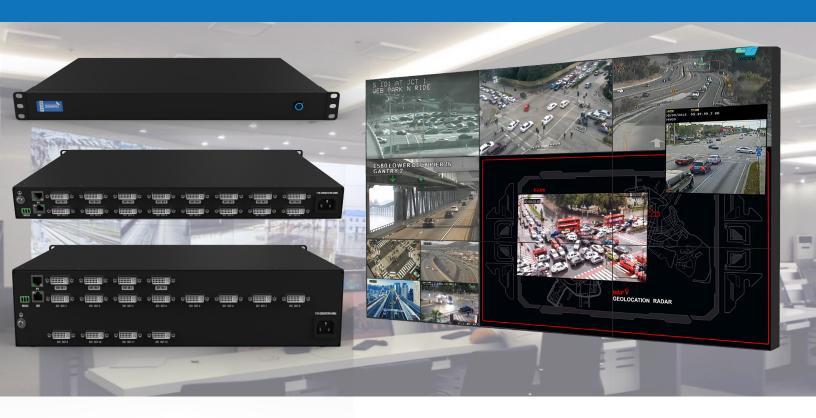

### LCD VIDEO WALL AND CONTROLLER BUNDLE

## Turnkey Command Center video wall systems made Easy and Affordable

- Video Walls in any configuration, controlling up to 12 displays (use DigiBird VWC2-M4 controller for larger builds).
- Choose from Zoom Digital's HH-Series 46", 49" or 55" thin bezel video wall displays.
- Choose from DigiBird VWC2-B Series controller with 4x4, 4x8, 4x12 or 8x8 I/O ports
- Perfect for Command Centers, Traffic Control Centers, NOCs, EOCs, Sports Bars, Conference rooms and more!

#### DigiBird VWC2-B Series Video Wall Controller Models:

DB-VWC2-B-4D4D-PV: B-Series 4x DVI input, 4x DVI output video wall controller with built-in preview DB-VWC2-B-4D8D-PV: B-Series 4x DVI input, 8x DVI output video wall controller with built-in preview DB-VWC2-B-8D8D-PV: B-Series 8x DVI input, 8x DVI output video wall controller with built-in preview DB-VWC2-B-4D12D-PV: B-Series 4x DVI input, 12x DVI output video wall controller with built-in preview