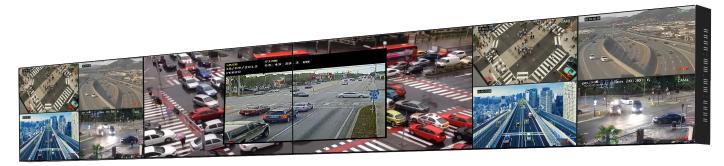

Above: 4x1 video wall configuration with multiple windows per display and PiP in the center displays.