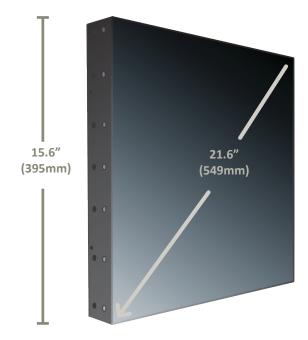

## **Specifications:**

end architectural designs.

| Model       |           | ZV21                               |                               |
|-------------|-----------|------------------------------------|-------------------------------|
| Panel       |           | Inches                             | 21.6"                         |
|             |           | Resolution                         | 960 x 960                     |
|             |           | Brightness                         | 450cd/m(Typ.)                 |
|             |           | Contrast Ratio                     | 4000:1 (Typ.)                 |
|             |           | Viewing Angle                      | 178°                          |
|             |           | Panel Response Time                | 8ms (Typ. GTG)                |
|             |           | Aspect Ratio                       | 1:1                           |
|             |           | Bezel                              | 5.5mm (dual)                  |
|             |           | Refresh Frequency                  | 60hz                          |
|             |           | Bezel Color                        | Black                         |
|             |           | Lamp Lifetime                      | ≥ 50,000 hours                |
| A/D Board   | Input     | AV(NTSC,PAL,SECAM)<br>IN / AUDIO   | 1                             |
|             |           | Component In (Max<br>1080p) /Audio | 1/1                           |
|             |           | DSUB IN (Max<br>1920x1080) / Audio | 1/1                           |
|             |           | DVI IN (Max<br>1920x1080)          | 1                             |
|             |           | RS232C In (9600bps)                | 1                             |
|             | Output    | AV(NTSC,PAL,SECAM)<br>OUT          | 1                             |
|             |           | Component (Max<br>1080p) OUT       | 1                             |
|             |           | DSUB (Max 1080p)<br>OUT            | 1                             |
|             |           | DVI (Max 1080p) OUT                | 1                             |
|             |           | RS232C OUT (9600bps)               | 1                             |
|             | Functions | PIP / PBP                          | Yes                           |
|             |           | Auto Fan Cooling<br>System         | Yes                           |
|             |           | Auto Brightness<br>Control System  | Optional                      |
|             |           | Remote Control                     | Included                      |
|             |           | Wall Mountable                     | TBD                           |
| Temperature |           | Operating Temperature              | 32 °F ~ 95 °F                 |
| Power       |           | Power (AC)                         | 100V ~ 240V /<br>Adapter Type |
|             |           | Power Consumption                  | 45W (Typ.)                    |