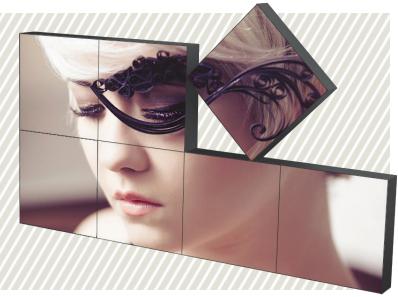

## Square Panel Display

■ The ZDS Square Panel Video wall is an eye-catching solution for a display with the need to stand out a little differently. The panels are elegant and advanced, yet synthesize smoothly both aesthetically and constructionally into any environment. The simple geometric shape of square shaped panels are ideal for easy integration into creative, high-

## **Key Features:**

- LED backlighting
- Thin 5.5mm combined bezel gap design
- Elegant matte finish on a square display
- Ideal for creative digital signage applications Includes cable accessories, remote control, and SICP software with manual